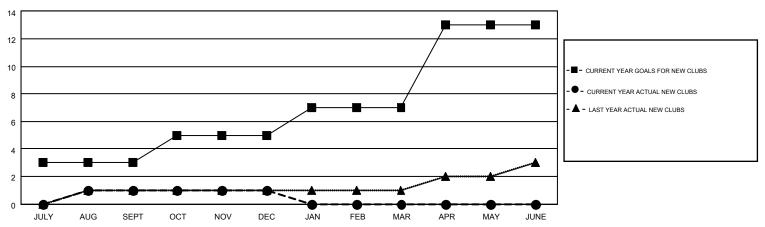

## GOALS AND ACTUAL NEW CLUBS CUMULATIVE

## MONTHLY MEMBERSHIP PROGRESS REPORT

Multiple District 1

Results as of: 12/31/2014

**LOCATION: ILLINOIS** GMT CA 1

THOMAS MATNEY

| Clubs                 |                  |           |                  |                  |  |  |  |  |  |  |
|-----------------------|------------------|-----------|------------------|------------------|--|--|--|--|--|--|
| RESULTS FOR 2014-2015 |                  |           |                  |                  |  |  |  |  |  |  |
| QUARTER               | NEW CLUB<br>GOAL | NEW CLUBS | DROPPED<br>CLUBS | NET<br>GAIN/LOSS |  |  |  |  |  |  |
| JULY/AUG/SEPT         | 3                | 1         | 0                | 1                |  |  |  |  |  |  |
| OCT/NOV/DEC           | 2                | 0         | 7                | -7               |  |  |  |  |  |  |
| JAN/FEB/MAR           | 2                | 0         | 0                | 0                |  |  |  |  |  |  |
| APR/MAY/JUNE          | 6                | 0         | 0                | 0                |  |  |  |  |  |  |