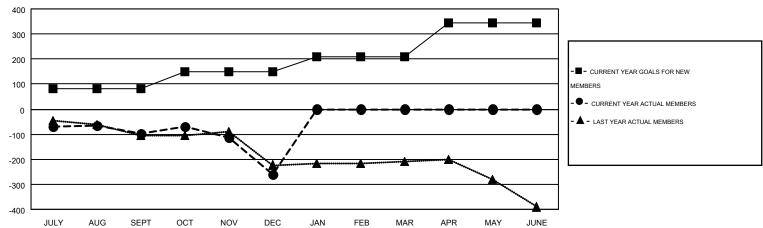

## GOALS AND ACTUAL MEMBERS CUMULATIVE

| DROPPED CLUBS: 7  DROPPED MEMBERS |                  | 225 CLUBS OF 530 ADDED 1 OR MORE NEW MEMBERS | GENDER DISTRIBUTION           MALE         11,987 (78.51%)           FEMALE         3,282 (21.49%) |   |                |
|-----------------------------------|------------------|----------------------------------------------|----------------------------------------------------------------------------------------------------|---|----------------|
| DECEASED CLUB CANCELLED OTHER     | 119<br>74<br>693 | CLICK HERE FOR HEALTH ASSESSMENT DATA        | FAMILY UNIT MEMBERS HEAD OF HOUSEHOLD                                                              |   | 2,130<br>1,031 |
| TOTAL                             | 886              |                                              | NON-HEAD OF HOUSEHOLD                                                                              | D | 1,099          |

| Members               |                    |                                        |                    |                  |  |  |  |  |  |  |
|-----------------------|--------------------|----------------------------------------|--------------------|------------------|--|--|--|--|--|--|
| RESULTS FOR 2014-2015 |                    |                                        |                    |                  |  |  |  |  |  |  |
| QUARTER               | NEW MEMBER<br>GOAL | CHARTER AND<br>NEW<br>MEMBERS<br>ADDED | DROPPED<br>MEMBERS | NET<br>GAIN/LOSS |  |  |  |  |  |  |
| JULY/AUG/SEPT         | 83                 | 299                                    | 398                | -99              |  |  |  |  |  |  |
| OCT/NOV/DEC           | 65                 | 327                                    | 488                | -161             |  |  |  |  |  |  |
| JAN/FEB/MAR           | 61                 | 0                                      | 0                  | 0                |  |  |  |  |  |  |
| APR/MAY/JUNE          | 137                | 0                                      | 0                  | 0                |  |  |  |  |  |  |